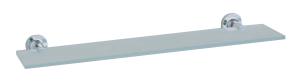

## Stillness 885mm glass shelf

Simplified form and detail embody the paired-down approach of Stillness. Streamlined elements, pure design and industrial integrity lend aesthetic functionality to minimal spaces. Stillness accessories complete the Stillness brassware offering. Durable solid brass construction.

**Product** 14455W-4 Stillness 885mm glass shelf

W885xD115mm

Colours/finishes Polished chrome (-CP), Brushed nickel (-BN)

Fixings included

Associated products

Stillness brassware, showers and accessories range