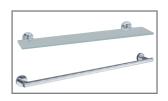

## Stillness 885mm glass shelf

Simplified form and detail embody the paired-down approach of Stillness. Streamlined elements, pure design and industrial integrity lend aesthetic functionality to minimal spaces. Stillness accessories complete the Stillness brassware offering. Durable solid brass construction.

**Product** 14455W-4 Stillness 885mm glass shelf

W885xD115mm

Colours/finishes Polished chrome (-CP), Brushed nickel (-BN)

Fixings included

Associated products

Stillness brassware, showers and accessories range