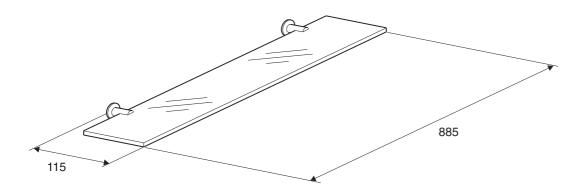

**Product** 14455W-4 Stillness 885mm glass shelf

W885xD115mm

Colours/finishes Polished chrome (-CP), Brushed nickel (-BN)

Fixings included

Associated products

Stillness brassware, showers and accessories range

Sizes are approximate.

P5100